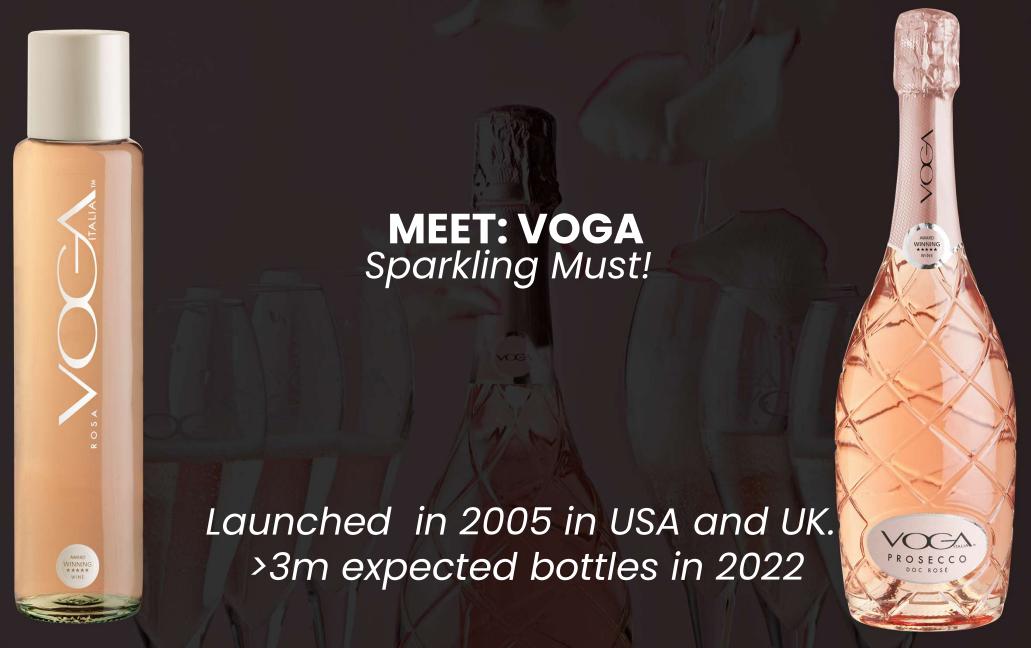

ine in the world / IWB

Italian wines growth 2016/2021











IWB Growth 2016/2021 From Eur 1.7m To Eur 18.5 m

+988%

From Eur 7.5m To Eur 92.4 m

+1,132%

From Eur 25.7m To Eur 50.8 m

+97%

From Eur 33.7m To Eur 61.3 m

+82%

From Eur 38.0m To Eur 104.3 m

+174%

Market data from UN Comtrade as at 2020 2016 IWB data from official consolidated balance sheet as at 12.31.2017 2020 IWB data from IWB/Enoitalia aggregated revenues

VITALIAN WINE BRANDS



## Long term strategy – Wholesale / Horeca Consumer focused brand portfolio



MEET: ELETTRA Shining Star!

Launched in 2021 as a test of 10k bottles. >200k expected bottles in 2022







RAPHAEL DAL BO

Launched in 2010.

2m expected bottles in 2022 PROSECCO

## Long term strategy – Wholesale / Horeca Consumer focused brand portfolio



WITALIAN WINE BRANDS

# THE BIG PICTURE IWB that we pursue in the mid-term

PREMIUMIZATION
Value vs Volume

Growth on high value added bottles

NO CAPEX INCREASE

- Optimization of production capacity
- Synergies

CASH GENERATION

- M&A
- Dividends
- Deleverage

EBITDA MARGIN ≅ 12% NET LEVERAGE < 2.0X



## **Financial Highlights**







\*2021PF: combined net sales IWB + Enoitalia results as at 12.31.21

## 2. Financial Highlights



#### **Net Sales – Wholesale**

| Eur Millions              |      |      |      |      |       |       |        |           |            |
|---------------------------|------|------|------|------|-------|-------|--------|-----------|------------|
| (1                        | 2016 | 2017 | 2018 | 2019 | 2020  | 2021  | 2021PF | Δ % 20/21 | Cagr 18/21 |
|