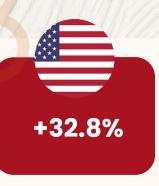

## DOMESTIC MARKET VALUE ~ EUR 6.0 BLN

IWB revenues on domestic market: Eur 77.8 m

IWB Market share on domestic market: 1,3%

TOTAL MARKET VALUE ~EUR 13.1 BLN

|       | Total €M | IWB€M | MS %  |
|-------|----------|-------|-------|
| USA   | 1,720.0  | 18.5  | 1.1%  |
| DE    | 1,134.0  | 61.3  | 5.4%  |
| UK    | 743.0    | 92.4  | 13.2% |
| СН    | 412.0    | 50.8  | 11.8% |
| OTHER | 3,100    | 104.3 | 4.3%  |

## Long term strategy – Organic Growhth and selective M&A

Italian Wine in the world / IWB

Italian wines growth 2016/2021

IWB Growth 2016/2021 From Eur 1.7m To Eur 18.5 m

+988%

From Eur 7.5m To Eur 92.4 m

+1,132%