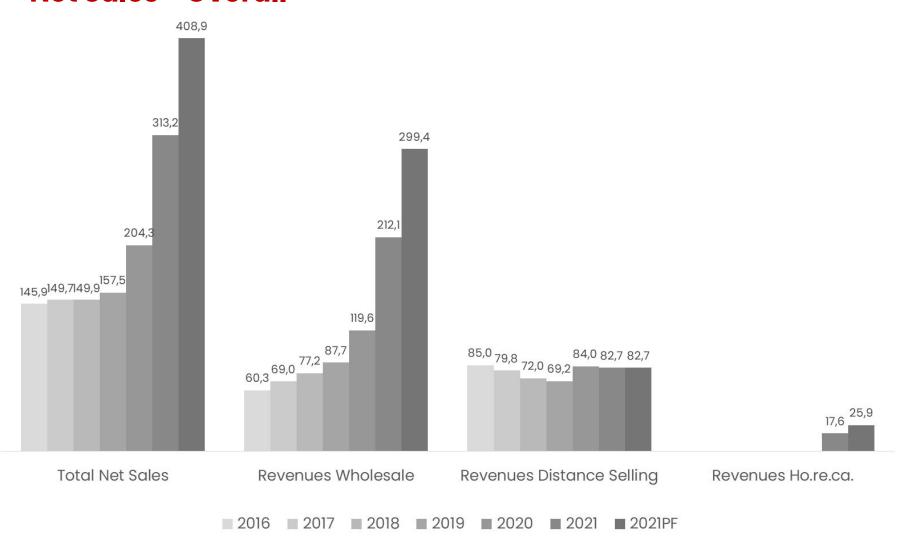

#### **Net Sales – Wholesale**

| Eur Millions              |      |      |      |      |       |       |        |           |            |
|---------------------------|------|------|------|------|-------|-------|--------|-----------|------------|
| (1                        | 2016 | 2017 | 2018 | 2019 | 2020  | 2021  | 2021PF | Δ % 20/21 | Cagr 18/21 |
| <b>\</b>                  |      |      |      |      |       |       |        |           |            |
| Wholesale - Italy         | 0,0  | 0,0  | 2,5  | 3,6  | 5,5   | 24,7  | 42,6   | 346,33%   | 115,74%    |
| Wholesale - International | 69,0 | 69,0 | 74,7 | 84,0 | 114,1 | 187,4 | 256,8  | 64,26%    | 35,88%     |
| UK                        | 5,1  | 5,1  | 9,7  | 13,2 | 14,7  | 44,6  | 72,5   | 203,51%   | 66,30%     |
| Switzerland               | 22,6 | 22,6 | 23,4 | 24,3 | 45,1  | 44,6  | 45,5   | (1,18%)   | 23,97%     |
| Germany                   | 9,5  | 9,5  | 9,8  | 11,1 | 14,8  | 23,3  | 32,6   | 57,31%    | 33,63%     |
| USA                       | 2,0  | 2,0  | 2,5  | 3,0  | 1,6   | 8,6   | 15,4   | 452,70%   | 50,47%     |
| Austria                   | 13,0 | 13,0 | 13,1 | 12,3 | 15,9  | 15,1  | 15,1   | (4,88%)   | 4,86%      |
| Belgium                   | 2,5  | 2,5  | 2,7  | 3,7  | 6,0   | 8,6   | 9,4    | 42,61%    | 46,21%     |
| Netherlands               | 0,6  | 0,6  | 0,0  | 0,5  | 1,1   | 5,9   | 9,2    | 439,09%   | 432,61%    |
| Poland                    | 0,0  | 0,0  | 0,0  | 1,0  | 1,1   | 5,7   | 8,8    | 425,80%   | N/A        |
| France                    | 0,7  | 0,7  | 0,5  | 0,1  | 0,2   | 3,5   | 7,7    | 2048,60%  | 87,60%     |
| Denmark                   | 6,4  | 6,4  | 5,1  | 5,2  | 5,0   | 6,0   | 7,5    | 19,42%    | 5,20%      |
| Ireland                   | 0,0  | 0,0  | 0,0  | 1,0  | 1,5   | 4,4   | 6,7    | 188,73%   | N/A        |
| Canada                    | 0,9  | 0,9  | 0,6  | 0,6  | 0,9   | 1,8   | 3,1    | 102,33%   | 44,24%     |
| Sweden                    | 1,0  | 1,0  | 1,2  | 1,3  | 1,6   | 1,7   | 2,2    | 4,40%     | 10,39%     |
| Hungary                   | 0,0  | 0,0  | 0,0  | 1,3  | 1,5   | 1,7   | 1,9    | 7,82%     | N/A        |
| China                     | 0,7  | 0,7  | 0,9  | 1,3  | 0,9   | 1,2   | 1,6    | 34,38%    | 8,15%      |
| Other                     | 4,1  | 4,1  | 5,0  | 4,0  | 2,3   | 10,8  | 17,6   | 376,70%   | 29,45%     |
| Total                     | 69,0 | 69,0 | 77,2 | 87,7 | 119,6 | 212,1 | 299,4  | 77,28%    | 40,08%     |