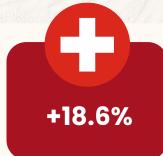

## DOMESTIC MARKET VALUE ~ EUR 6.0 BLN

IWB revenues on domestic market: Eur 77.8 m

IWB Market share on domestic market: 1,3%

TOTAL MARKET VALUE ~EUR 13.1 BLN

|       | Total €M | IWB€M | MS %  |
|-------|----------|-------|-------|
| USA   | 1,720.0  | 18.5  | 1.1%  |
| DE    | 1,134.0  | 61.3  | 5.4%  |
| UK    | 743.0    | 92.4  | 13.2% |
| СН    | 412.0    | 50.8  | 11.8% |
| OTHER | 3,100    | 104.3 | 4.3%  |

From Eur 25.7m To Eur 50.8 m

+97%

From Eur 33.7m To Eur 61.3 m

+82%

From Eur 38.0m To Eur 104.3 m

+174%

Market data from UN Comtrade as at 2020 2016 IWB data from official consolidated balance sheet as at 12.31.2017 2020 IWB data from IWB/Enoitalia aggregated revenues