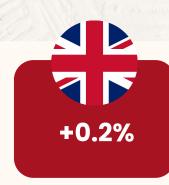

## DOMESTIC MARKET VALUE ~ EUR 6.0 BLN

IWB revenues on domestic market: Eur 77.8 m

IWB Market share on domestic market: 1,3%

TOTAL MARKET VALUE ~EUR 13.1 BLN

|       | Total €M | IWB€M | MS %  |
|-------|----------|-------|-------|
| USA   | 1,720.0  | 18.5  | 1.1%  |
| DE    | 1,134.0  | 61.3  | 5.4%  |
| UK    | 743.0    | 92.4  | 13.2% |
| СН    | 412.0    | 50.8  | 11.8% |
| OTHER | 3,100    | 104.3 | 4.3%  |

From Eur 25.7m To Eur 50.8 m

+97%

From Eur 33.7m To Eur 61.3 m

+82%

From Eur 38.0m To Eur 104.3 m

+174%

Market data from UN Comtrade as at 2020 2016 IWB data from official consolidated balance sheet as at 12.31.2017 2020 IWB data from IWB/Enoitalia aggregated revenues