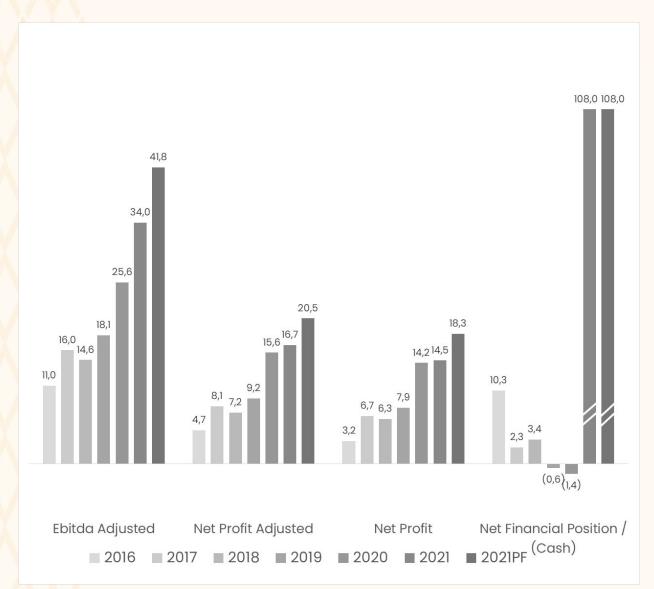

#### **MARGINS**

41.8 €M

EBITDA Adjusted\*,\*\*
+63.4% YOY

#### **RESULTS**

20.5 €M

Adjusted NET INCOME\*,\*\*
+30.8% YOY

#### **RESULTS**

18.3 €M

NET INCOME\* +28.9% YOY

## NET FINANCIAL INDEBTEDNESS

108.0 €M

NET FINANCIAL INDEBTEDNESS

2.6X EBITDA

## **Financial Highlights**

\*2021PF: combined net sales IWB + Enoitalia results as at 12.31.21